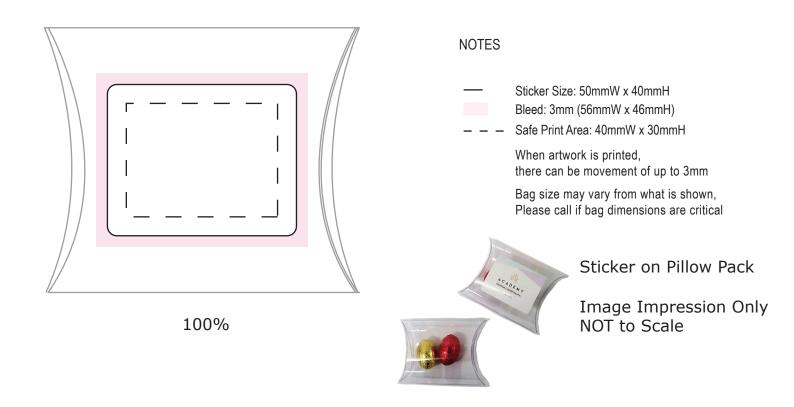

## ART APPROVAL

All colours used in this document are indicative only and they may vary across a variety of printing techniques and confectionery

| Product Code                                        | :  | CCE005                                       |
|-----------------------------------------------------|----|----------------------------------------------|
| Description<br>Order#<br>Company Name               | :: | Pillow Pack with Mini Solid Easter Eggs x2   |
| Contact<br>Sticker Size<br>Print Colour<br>Quantity | :: | 50mmW x 40mmH (on Pillow Pack)               |
| Delivery Date                                       | :  | Customer must provide PMS Colour print guide |